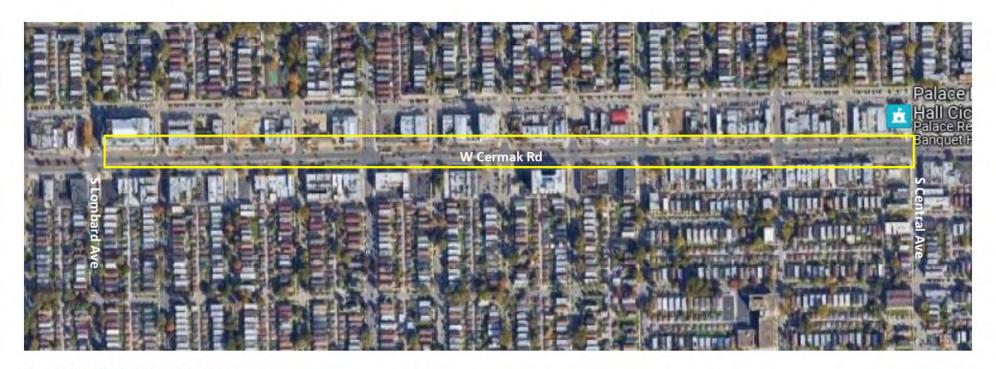

| CS                                                | FA Number                                   |



Cicero HD240168 Project Site Photo

166

# Memorandum

To: Michael T. Del Galdo, Town Attorney

Cc: Honorable Larry Dominick, Town President

From: Jose L. Alvarez, Grants Administrator

Date: 2/5/24

Subject: DCEO Grant Project #HD240168 \$150,000 Cermak Rd. Streetscaping

Michael,

Please find attached for your review, the DCEO Budget Template, Grant Application Project Narrative, DCEO Uniform Application, IL Works Budget Supplement, DCEO Conflict of Interest Disclosure, DCEO Mandatory Disclosure, IRS Determination Letter, W-9, and Project Site Photo for Grant Project # HD240168 Cermak Rd. Streetscaping from Lombard to Central in the amount of \$150,000. The documents need to be processed for signature by President Dominick and Clerk Punzo-Arias. This is in accordance with DCEO grant g